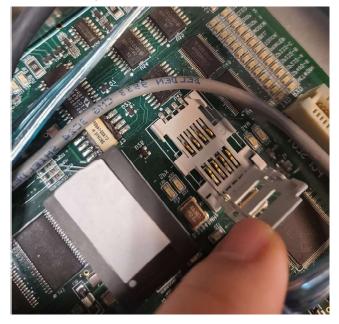

#### 1.2. Instructions

You can try to bend the pins in the sam card socket of the board or replace the board.

### 1.3. Pictures

Sam card tray #1

Sam card tray #2