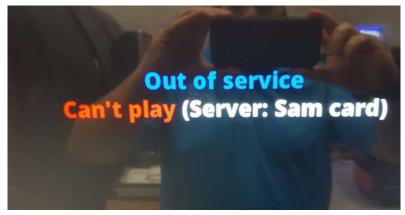

# 1 CAN'T PLAY (SERVER: SAM CARD)

#### 1.1. Introduction

When you get an error Can't play (Server: Sam card) on games linked to a progressive controller, it's because the controller is unable to communicate with its SAM card and is timing out.