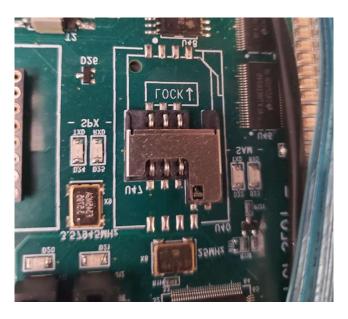

#### 1.2. Instructions

You can try to bend the pins in the sam card socket of the board or replace the board.

### 1.3. Pictures

Sam card tray #1

Sam card tray #2