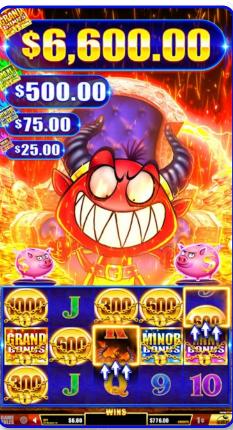

## DEVIL'S LOCK FEATURE

When our friendly Devil lands in the middle position, he activates any coins with a cash on reel value. Prizes include credit values, Jackpots, or even the Grand won directly on the reels. Keep an eye out for special Rewind pays where the Devil can pull in additional winning values or even appear on a losing spin to create unexpected wins!

## **FIENDISH FREE GAMES**

Every Devil symbol landed in the base game has a chance to trigger one or both **pig pots, each awarding 6 Free Games.** During the Free Games, **the Devil will be locked** into position, awarding the value of any coin landed during the Free Games!