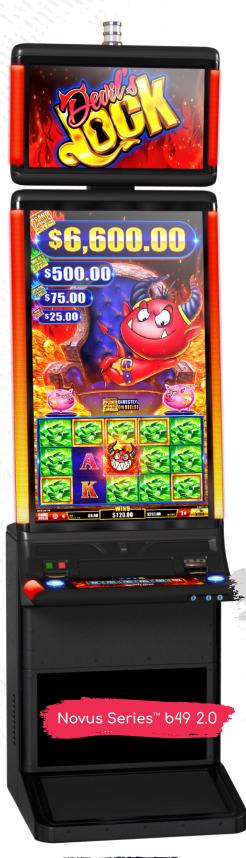

## DEVIL'S LOCK<sup>™</sup>, ONE HELL OF A GAME FILLED WITH DEVILISH PRIZES!

## **DEVILISHLY GOOD DESIGN**

Enter the exciting world of Devil's Lock<sup>™</sup>, where players will be immersed in industry leading art, graphics and sounds. The friendly Devil character will frequently interact with the player, celebrating big wins and delivering unexpected awards!

## DEVIL'S LOCK FEATURE

When our friendly Devil lands in the middle position, he activates any coins with a cash on reel value. Prizes include credit values, Jackpots, or even the Grand won directly on the reels. Keep an eye out for special Rewind pays where the Devil can pull in additional winning values or even appear on a losing spin to create unexpected wins!

## **FIENDISH FREE GAMES**

Every Devil symbol landed in the base game has a chance to trigger one or both **pig pots, each awarding 6 Free Games.** During the Free Games, **the Devil will be locked** into position, awarding the value of any coin landed during the Free Games!