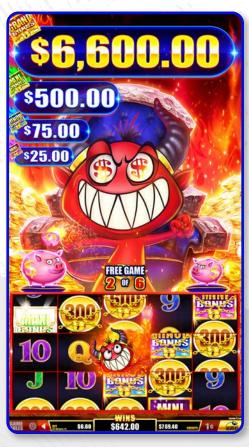

## **FIENDISH FREE GAMES**

Every Devil symbol landed in the base game has a chance to trigger one or both **pig pots, each awarding 6 Free Games.** During the Free Games, **the Devil will be locked** into position, awarding the value of any coin landed during the Free Games!