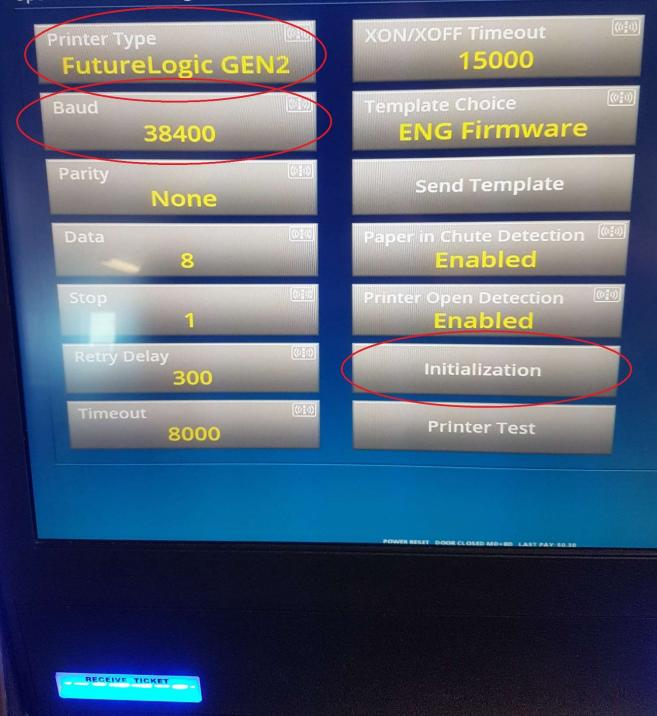

#### 1.3.1 Setup

- 1. When in the printer menu, select "GEN2 printer"
- 2. Change Baud from 9600 to 38400
- 3. Select "Initialize" Any printer errors should clear
- 4. If there are printer errors after this check your connections and printer settings.

Use the below pictures as references.

## PRINTER

Operator menu / Configuration / Peripherals / Printer

# PRINTER

Operator menu / Configuration / Peripherals / Printer