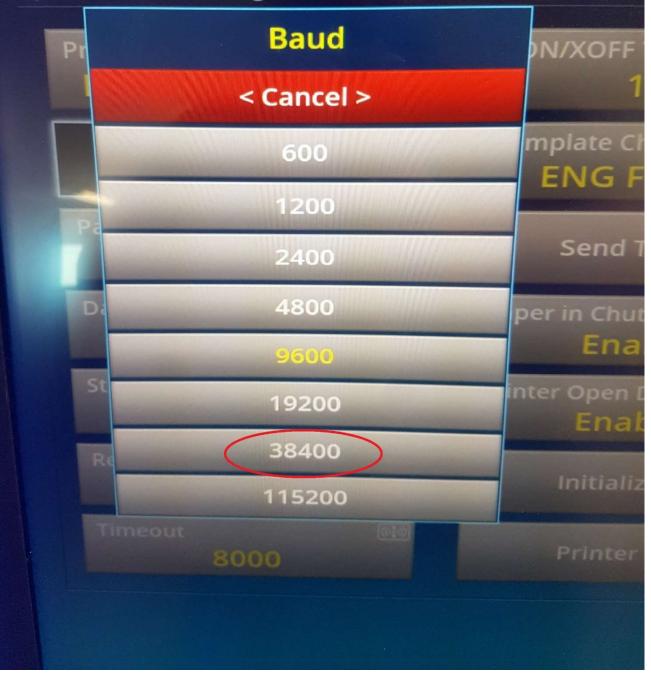

#### 1.3.1 Setup

- 1. When in the printer menu, select "GEN2 printer"
- 2. Change Baud from 9600 to 38400
- 3. Select "Initialize" Any printer errors should clear
- 4. If there are printer errors after this check your connections and printer settings.

Use the below pictures as references.

## PRINTER

Operator menu / Configuration / Peripherals / Printer

# PRINTER

Operator menu / Configuration / Peripherals / Printer