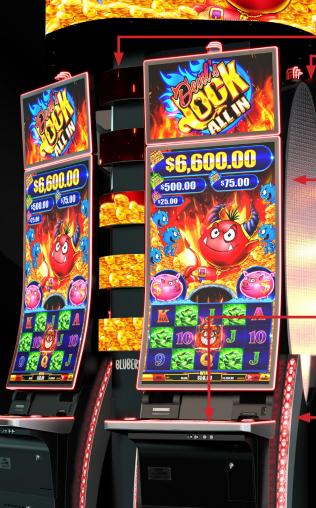

#### **Screens**

4K Resolution 49" Screen 620 Nits Near-Zero Bezel 27" Topper

#### **Button Deck**

BQn Gel Bash Buttons USB Charging 17.18" Button Deck

#### Lighting

360-Degree BQn Lighting BQn Wing Lights

#### Serviceability

Easy-to-Service Componentless Behind Monitor Modular Button Deck On-board Progressive Controller