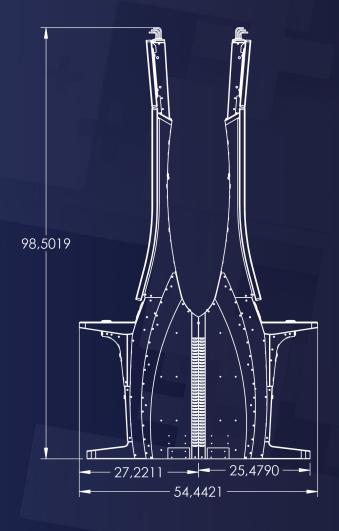

## beacon

## ILLUMINATE THE WAY TO ADVENTURE AND THRILLS



- Internally designed from over 400 hours of research.
- 360° floor-to-candle accent lighting.
- First-to-market back-lighting for Beacon Tunnel banking.
- Super crisp and bright 620-nit ultra-HD 49" monitor.
- Features complimentary playercomfort spacers.
- Easy maintenance with all parts accessible below the monitor.
- On-board progressive controller.
- Maintenance-friendly button deck featuring gel-capped BQn dual bash buttons.
- Content library 100% backwards compatible to Novus b49.



## beacon



## **POWER**

**4-Pack**Total Bank Consumption: 15A