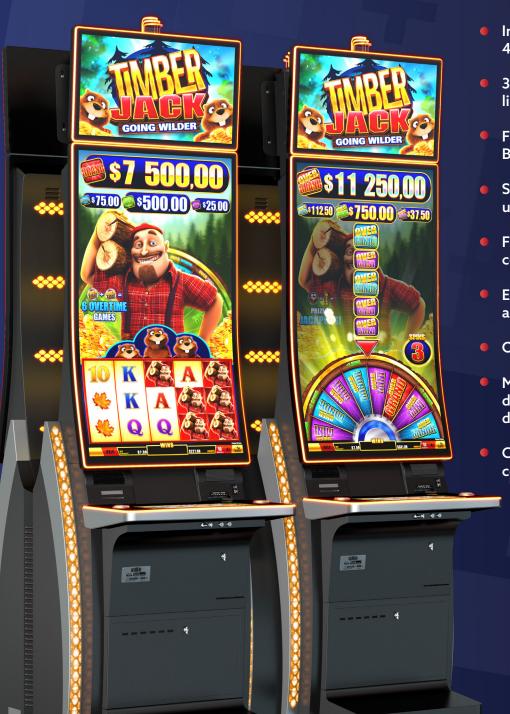

## ILLUMINATE THE WAY TO ADVENTURE AND THRILLS

- Internally designed from over 400 hours of research.
- 360° floor-to-candle accent lighting.
- First-to-market back-lighting for Beacon Tunnel banking.
- Super crisp and bright 620-nit ultra-HD 49" monitor.
- Features complimentary playercomfort spacers.
- Easy maintenance with all parts accessible below the monitor.
- On-board progressive controller.
- Maintenance-friendly button deck featuring gel-capped BQn dual bash buttons.
- Content library 100% backwards compatible to Novus b49.