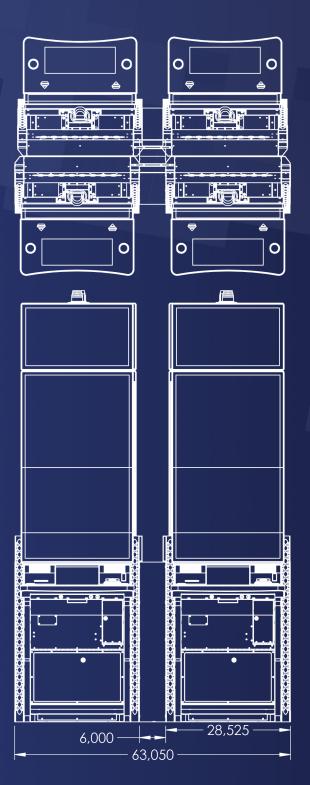

## beacon

## ILLUMINATE THE WAY TO ADVENTURE AND THRILLS



- Internally designed from over 400 hours of research.
- 360° floor-to-candle accent lighting.
- First-to-market back-lighting for Beacon Tunnel banking.
- Super crisp and bright 620-nit ultra-HD 49" monitor.
- Features complimentary playercomfort spacers.
- Easy maintenance with all parts accessible below the monitor.
- On-board progressive controller.
- Maintenance-friendly button deck featuring gel-capped BQn dual bash buttons.
- Content library 100% backwards compatible to Novus b49.



## beacon



## **POWER**

**4-Pack**Total Bank Consumption: 15A