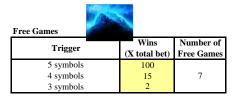

|  |
| S2                                    |        | 3x S8 | 5    |  |  |
|                                       |        | 3x S7 | 5    |  |  |
|                                       |        | 3x S6 | 5    |  |  |
| S1                                    |        | 3x S5 | 5    |  |  |
|                                       |        | 3x S4 | 5    |  |  |
|                                       |        | 3x S3 | 5    |  |  |
| Wild                                  |        | 3x S2 | 5    |  |  |
|                                       |        | 3x S1 | 5    |  |  |
|                                       |        |       |      |  |  |
|                                       |        | 2x S9 | 2    |  |  |
|                                       |        |       |      |  |  |



| Flamin' Link                        | c feature                                                     | MINI  |
|-------------------------------------|---------------------------------------------------------------|-------|
| Trigger                             | Wins                                                          | MINOR |
| 6 Fireballs<br>or more on<br>screen | Prizes of up to 100X total bet<br>Mini and Minor on fireballs |       |

Juggling Feature

| Trigger      | Jackpot | Wins           | Type       |
|--------------|---------|----------------|------------|
| Fill all     | GRAND   | \$10,000       | Progresive |
| 15 positions | MAJOR   | 50,000 credits | Progresive |
| with         | MINOR   | 6,000 credits  |            |
| Fireballs    | MINI    | 1,200 credits  |