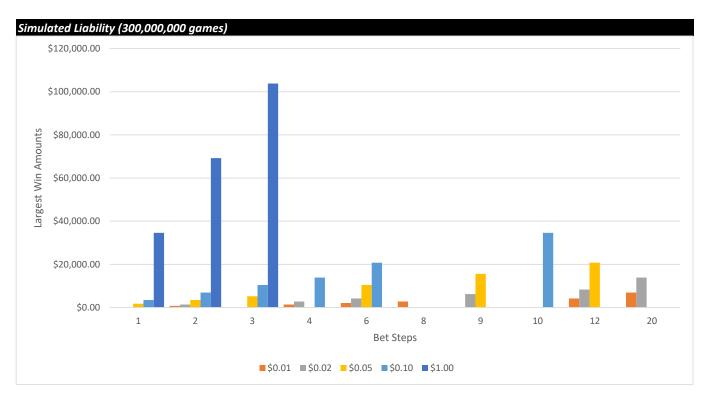

## **Max Liability**

| Bet Step | \$0.01     | \$0.02      | \$0.05      | \$0.10      | \$0.25      | \$1.00       |
|----------|------------|-------------|-------------|-------------|-------------|--------------|
| 1        |            |             | \$1,730.15  | \$3,460.30  | \$8,650.75  | \$34,603.00  |
| 2        | \$692.06   | \$1,384.12  | \$3,460.30  | \$6,920.60  | \$17,301.50 | \$69,206.00  |
| 3        |            |             | \$5,190.45  | \$10,380.90 | \$25,952.25 | \$103,809.00 |
| 4        | \$1,384.12 | \$2,768.24  |             | \$13,841.20 | \$34,603.00 |              |
| 6        | \$2,076.18 | \$4,152.36  | \$10,380.90 | \$20,761.80 | \$51,904.50 |              |
| 8        | \$2,768.24 |             |             |             | \$69,206.00 |              |
| 9        |            | \$6,228.54  | \$15,571.35 |             |             |              |
| 10       |            |             |             | \$34,603.00 |             |              |
| 12       | \$4,152.36 | \$8,304.72  | \$20,761.80 |             |             |              |
| 20       | \$6,920.60 | \$13,841.20 |             |             |             |              |