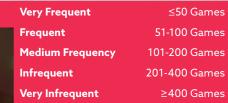

| GAME DETAILS                   |                                                                            |
|--------------------------------|----------------------------------------------------------------------------|
| Configuration                  | 15R - 30L                                                                  |
| Multi-Denomination             | Operator & Player Selectable                                               |
| Denomination                   | \$0.01, \$0.02, \$0.05, \$0.10, \$0.25, \$1.00                             |
| Minimum Bet                    | 66 credits @ \$0.01, \$0.02<br>33 credits @ \$0.05, \$0.10, \$0.25, \$1.00 |
| Available RTP                  | 88%, 90%, 92%, 94%                                                         |
| Volatility                     | Medium                                                                     |
| Overall Hit Frequency          | 32.12%                                                                     |
| Max Liability at Cost to Cover | 88,540 credits                                                             |
| Base Game Feature Frequency*   | Very Frequent                                                              |
| Bonus Feature Frequency*       | Medium Frequency                                                           |
| Hardware Compatibility         | Beacon Elite                                                               |
| Available Markets              | Class III, Class II, HHR                                                   |