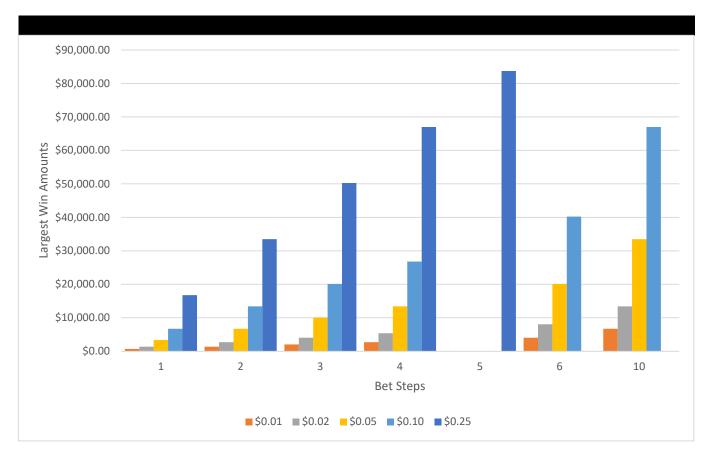

## **Max Liability**

| Bet Step | \$0.01     | \$0.02      | \$0.05      | \$0.10      | \$0.25      |
|----------|------------|-------------|-------------|-------------|-------------|
| 1        | \$669.95   | \$1,339.90  | \$3,349.75  | \$6,699.50  | \$16,748.75 |
| 2        | \$1,339.90 | \$2,679.80  | \$6,699.50  | \$13,399.00 | \$33,497.50 |
| 3        | \$2,009.85 | \$4,019.70  | \$10,049.25 | \$20,098.50 | \$50,246.25 |
| 4        | \$2,679.80 | \$5,359.60  | \$13,399.00 | \$26,798.00 | \$66,995.00 |
| 5        |            |             |             |             | \$83,743.75 |
| 6        | \$4,019.70 | \$8,039.40  | \$20,098.50 | \$40,197.00 |             |
| 10       | \$6,699.50 | \$13,399.00 | \$33,497.50 | \$66,995.00 |             |