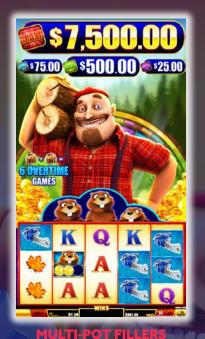

\$11 250.00

5×11250 **3×750.00 4**×37.50

500 00

.....

\$75.00 \$500.00 \$25.00

KA

0

-

-----

Exciting Beaver pot fillers are randomly triggered by **wilds with** coins. These pots will award up to 15 credit and jackpot prizes, then become a full stack of wilds.

## ACKPOT WHEEL

Triggering all 3 pots awards 3 wheel spins. Players will earn multiple, guaranteed jackpots, boosted by 1.5x and a chance for additional wheel spins.

## **FREE GAMES**

Land Free Games symbols on reels 1 and 5 to unlock **6 Free Games** featuring retriggers and pot fillers. During the legendary **Overtime Free Games**, all wins and jackpots get a **1.5x boost**.