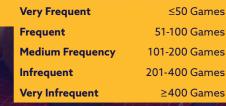

Never the

Same Twice

| GAME DETAILS                   |                                |  |
|--------------------------------|--------------------------------|--|
| Configuration                  | 5R - 30L                       |  |
| Multi-Denomination             | Operator & Player Selectable   |  |
| Denomination                   | \$0.01, \$0.02, \$0.05, \$0.10 |  |
| Cost to Cover                  | 75 credits                     |  |
| Available RTP                  | 88%, 90%, 92%, 94%             |  |
| Volatility                     | Low                            |  |
| Overall Hit Frequency          | 29.05%                         |  |
| Max Liability at Cost to Cover | 125,010 credits                |  |
| Base Game Feature Frequency*   | Very Frequent                  |  |
| Bonus Feature Frequency*       | Medium Frequent                |  |
| Progressive Type               | N/A                            |  |
| Progressive Contribution       | N/A                            |  |
| Hardware Compatibility         | Beacon+, b49 2.0, b49 3.0      |  |
| Available Markets              | Class II, Class III, HHR       |  |
|                                | Manu Francisco Comos           |  |