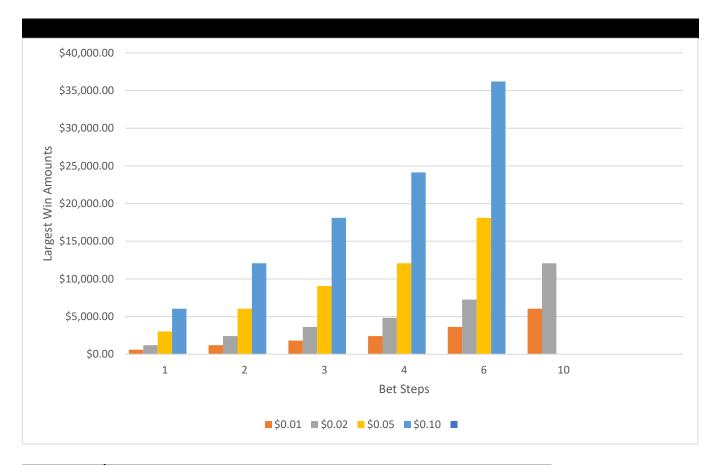

## **Max Liability**

| Bet Step | \$0.01     | \$0.02      | \$0.05      | \$0.10      |
|----------|------------|-------------|-------------|-------------|
| 1        | \$603.50   | \$1,207.00  | \$3,017.50  | \$6,035.00  |
| 2        | \$1,207.00 | \$2,414.00  | \$6,035.00  | \$12,070.00 |
| 3        | \$1,810.50 | \$3,621.00  | \$9,052.50  | \$18,105.00 |
| 4        | \$2,414.00 | \$4,828.00  | \$12,070.00 | \$24,140.00 |
| 6        | \$3,621.00 | \$7,242.00  | \$18,105.00 | \$36,210.00 |
| 10       | \$6,035.00 | \$12,070.00 |             |             |