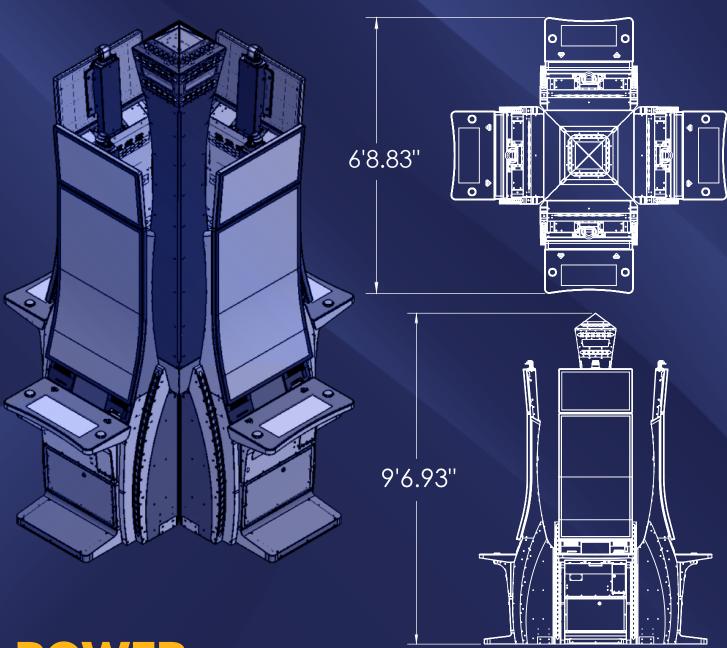

## **POWER**

**Lighthouse Consumption - 1.5A** 

Total Cabinet Consumption - 14.72A (3.68/cabinet)

Total Bank Consumption - 16.22A