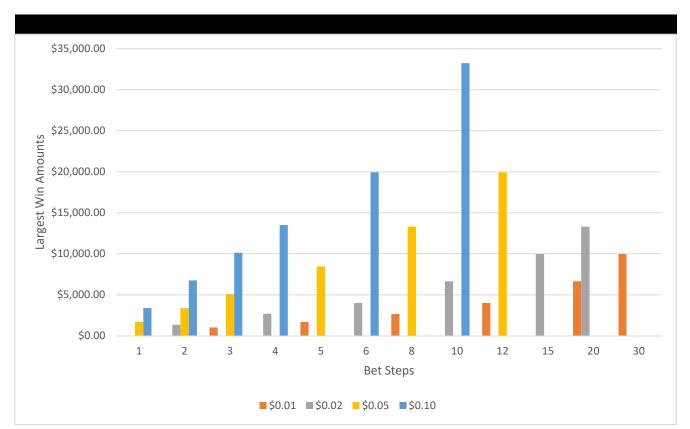

# **Max Liability**

| Bet Step | \$0.01     | \$0.02      | \$0.05      | \$0.10      |
|----------|------------|-------------|-------------|-------------|
| 1        |            |             | \$1,687.15  | \$3,374.30  |
| 2        |            | \$1,349.72  | \$3,374.30  | \$6,748.60  |
| 3        | \$1,012.29 |             | \$5,061.45  | \$10,122.90 |
| 4        |            | \$2,699.44  |             | \$13,497.20 |
| 5        | \$1,687.15 |             | \$8,435.75  |             |
| 6        |            | \$3,988.20  |             | \$19,941.00 |
| 8        | \$2,658.80 |             | \$13,294.00 |             |
| 10       |            | \$6,647.00  |             | \$33,235.00 |
| 12       | \$3,988.20 |             | \$19,941.00 |             |
| 15       |            | \$9,970.50  |             |             |
| 20       | \$6,647.00 | \$13,294.00 |             |             |
| 30       | \$9,970.50 |             |             |             |