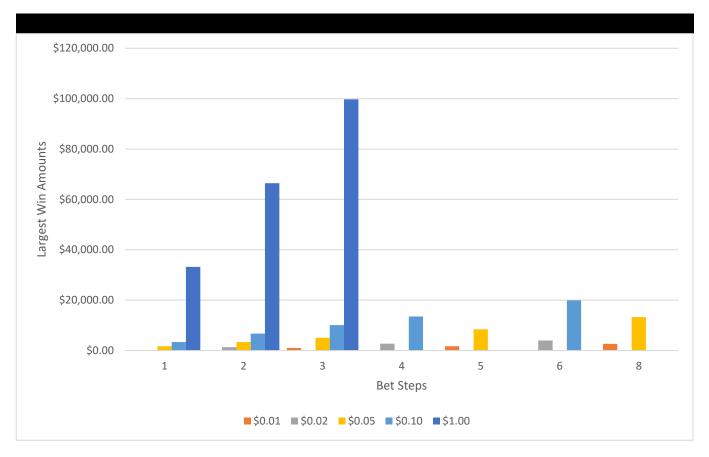

## **Max Liability**

| Bet Step | \$0.01     | \$0.02      | \$0.05      | \$0.10      | \$1.00      |
|----------|------------|-------------|-------------|-------------|-------------|
| 1        |            |             | \$1,687.15  | \$3,374.30  | \$33,235.00 |
| 2        |            | \$1,349.72  | \$3,374.30  | \$6,748.60  | \$66,470.00 |
| 3        | \$1,012.29 |             | \$5,061.45  | \$10,122.90 | \$99,705.00 |
| 4        |            | \$2,699.44  |             | \$13,497.20 |             |
| 5        | \$1,687.15 |             | \$8,435.75  |             |             |
| 6        |            | \$3,988.20  |             | \$19,941.00 |             |
| 8        | \$2,658.80 |             | \$13,294.00 |             |             |
| 10       |            | \$6,647.00  |             | \$33,235.00 |             |
| 12       | \$3,988.20 |             | \$19,941.00 |             |             |
| 15       |            | \$9,970.50  |             |             |             |
| 20       | \$6,647.00 | \$13,294.00 |             |             |             |
| 30       | \$9,970.50 |             |             |             |             |